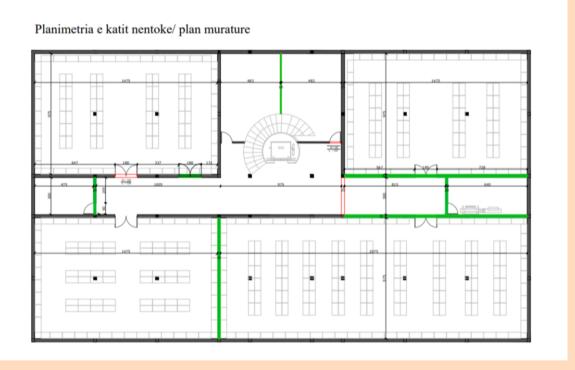

### The Archive Department Underground Floor - new

Planimetria e katit nentoke/ plan murature ---

#### The Archive Departement Environmental goals and Important design issues

- an area free of insects, rodents, mould, or fungus
- an area with consistent temperature and humidity
- an area with little uncontrolled natural or fluorescent light
- an area secured with locks and alarms, controlled access to archive storage areas
- a fire-resistant environment, with fire extinguishers, smoke and heat detectors

s ty cent light d access to archive storage areas ers, smoke and heat detectors