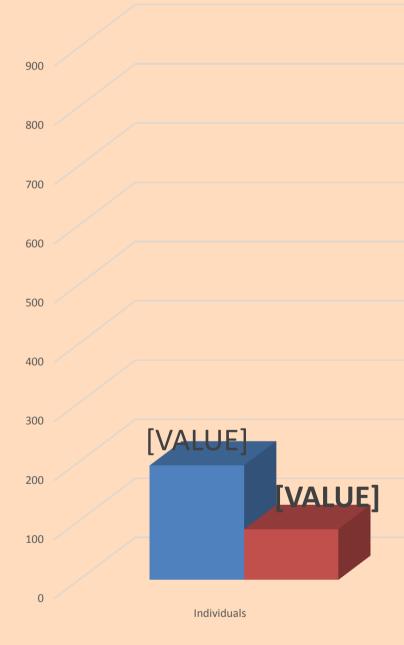

#### **Research & Media use**

Academic institutions, researchers and media representative have the right to view the SSS's records under certain conditions that will be in place to ensure respect for the human rights, privacy and dignity of the individuals. The Authority will support research work that contributes to reappraising the activity of the foremer SSS.

**Use by public institutions &** citizens On the request of public Institutions or individuals running for or seeking appointment to senior public oce, the Authority will examine the documents in its possession to determine whether any evidence exists to suggest that these individuals collaborated

with the former SSS.

Casting light on the crimes committed during communism, supporting the process of identifying and recovering the remains of those who disappeared or were executed during communism in order to ensure the right to justice and the right to truth for all those a "ected by the activities of the former SSS.

#### From Researchers and Media ✓ 10 completed ✓ 15 in progress From public institutions ✓ 808 completed

795 uninvolved 13 involved

**Processing Request - 2017** 