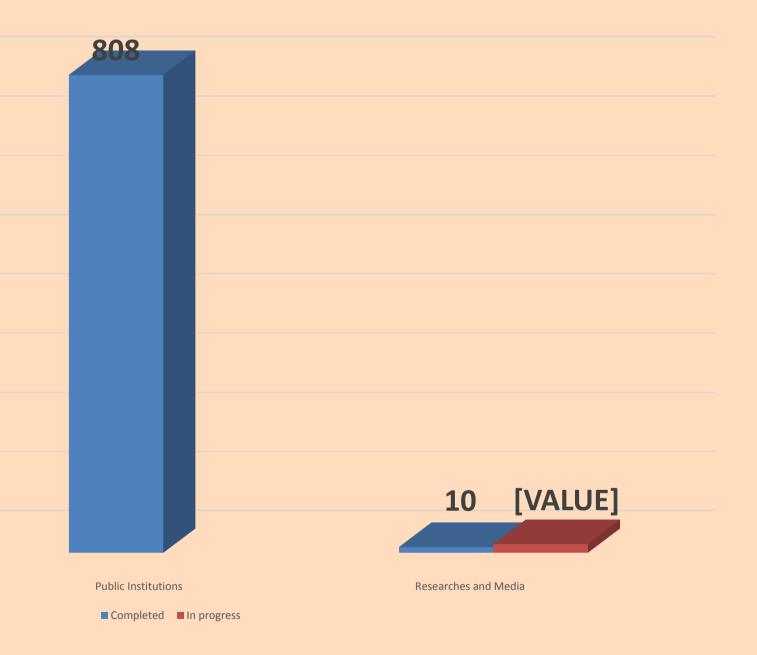

## Processing Requests- 2017

# From individuals ✓ 194 completed ✓ 86 in progress

#### From Researchers and Media ✓ 10 completed ✓ 15 in progress From public institutions ✓ 808 completed

795 uninvolved 13 involved

**Processing Request - 2017** 