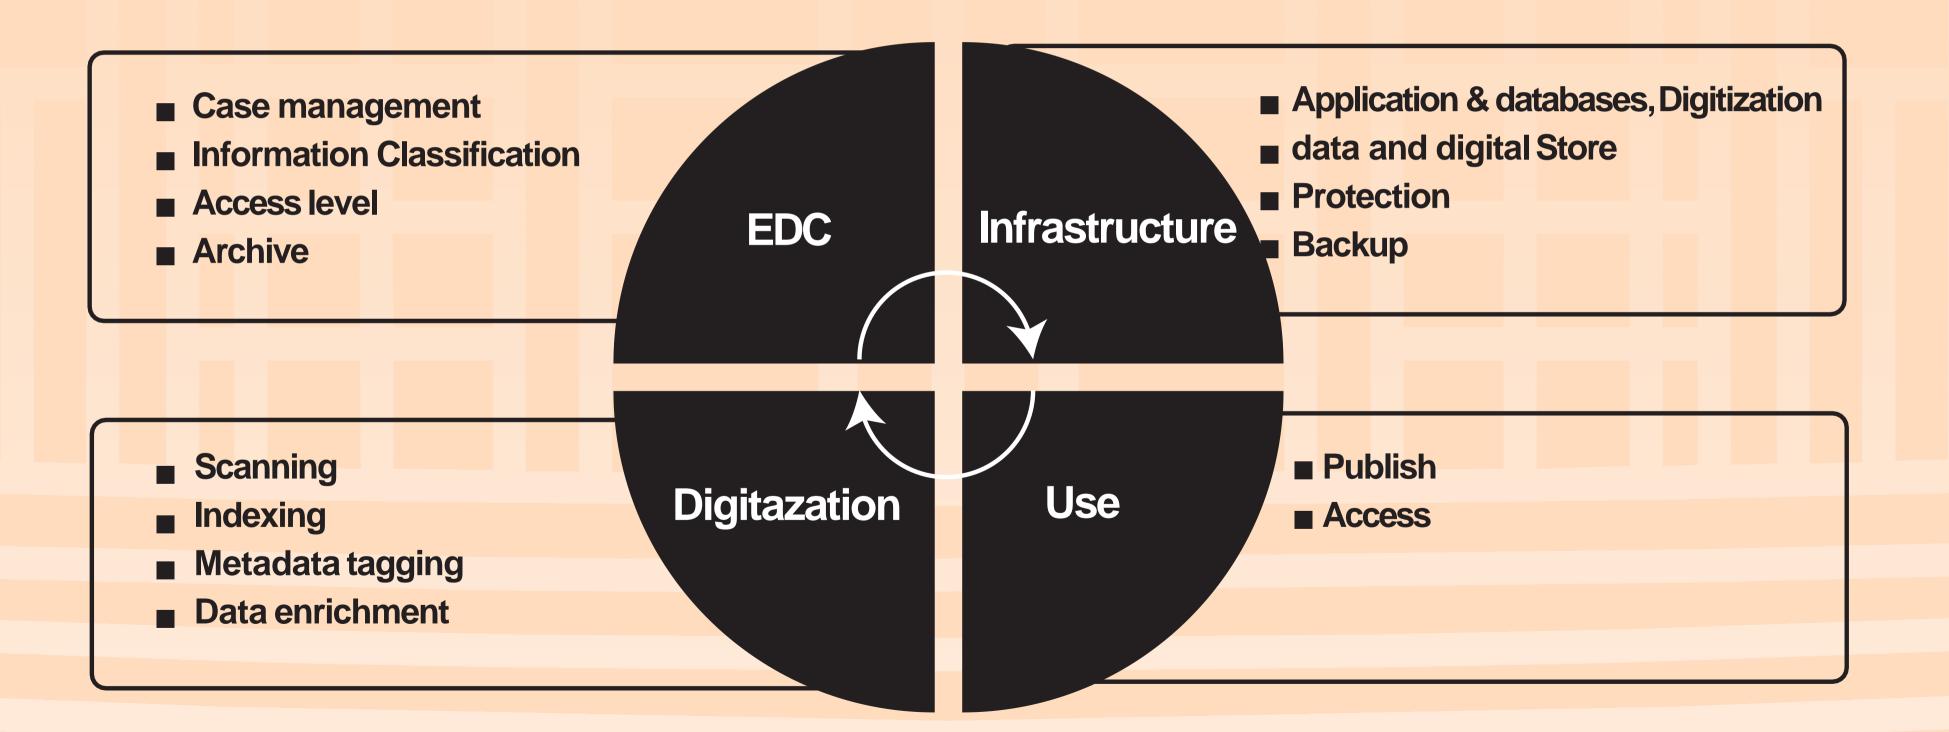

### AUTOMATION **OF AAAI**

### Automation's Objective

To digitize and preserve in the digital format the archival documents produced or collected by former Sigurimi;

To automate the operations of Authority to better perform its functions and to better serve the citizens, Government Institutions, researchers, media, etc. 3 To enable the access to the information produced or collected by former Sigurimi;

### Scope