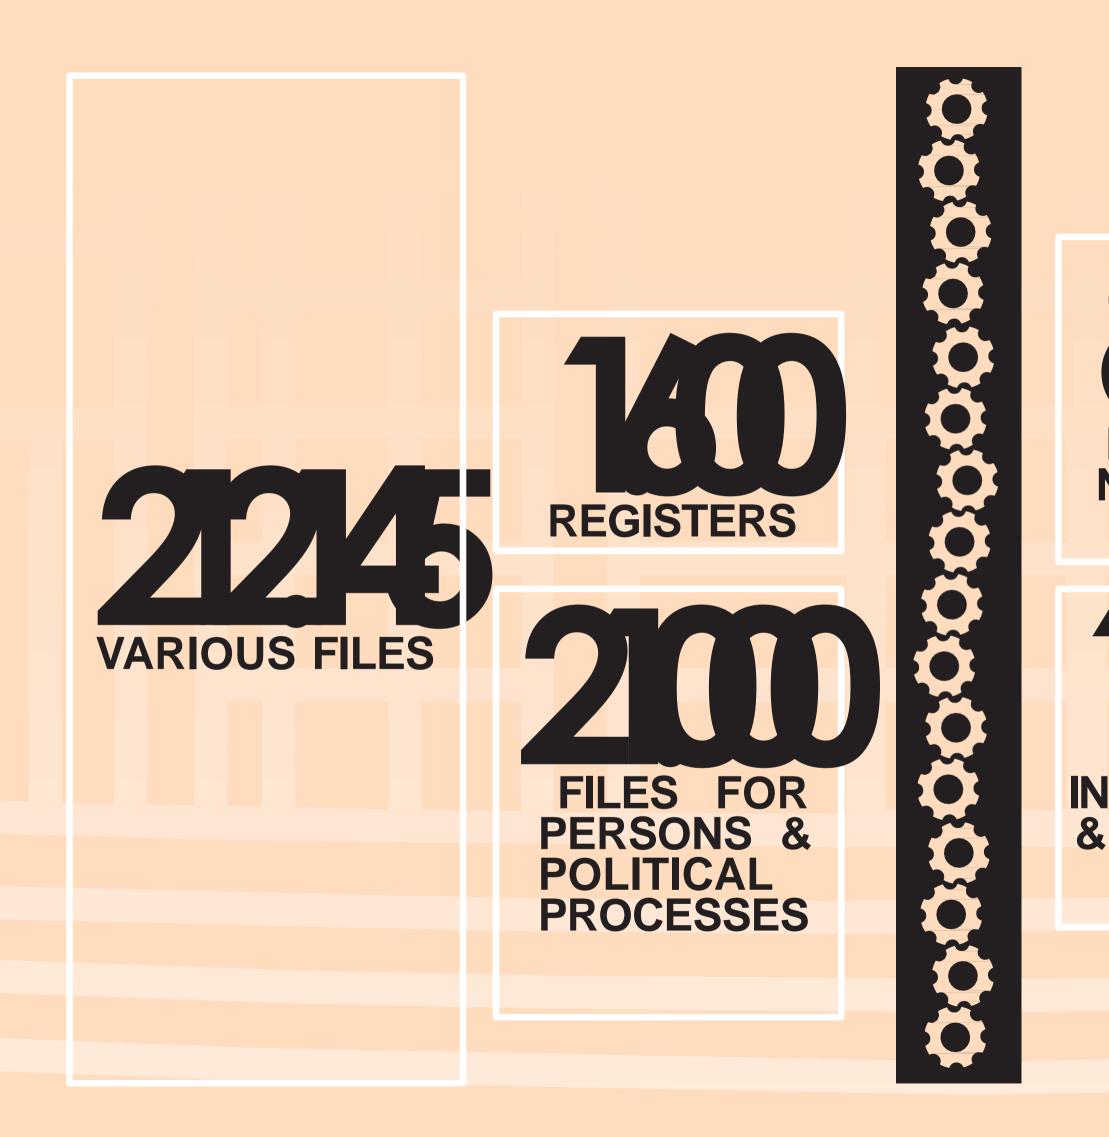

### DOCUMENTS EXPECTED TO BE PROCESSED

### 212.145

#### **VARIOUS FILES**

# 1.600 212.145 REGISTERS

**VARIOUS FILES** 

# 1.600

#### **REGISTERS**